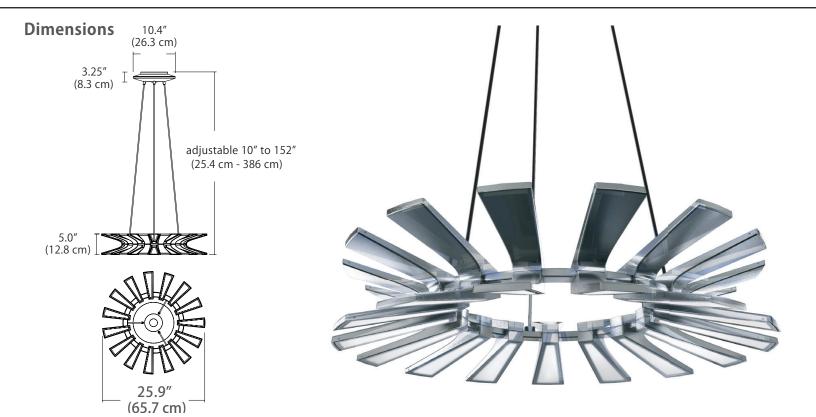

# 26" Wedge Pendant

Project: Type: Quantity:

Note: SKU#: WEG - 26C - PC - 27U - 30K

## Description

Award-winning Wedge Pendant fills a room with up and down light from a double row of trapezoidal forms attached to a center ring. Available in two sizes.

#### **Features**

- Constructed from die-cast aluminum with Polished Chrome finish
- Adjustable fabric-wrapped Black cord suspends fixture up to 152" from ceiling
- Replaceable light source
- · Driver located in canopy housing
- Damp location rated

## **Specifications**

- Color Rendering Index: 90 CRI
- LED Color Temperature: 3000K
- Input Voltage: 120-277VAC 50/60Hz
- Fixture Wattage: 33W
- Delivered Lumens: 2432 Lm
- Dimming: TRIAC / ELV / 0-10V dimmable
- Fixture weight: 16.52 lb. (7.51 kg)
- For recommended dimmers, see http://blackjacklighting.com