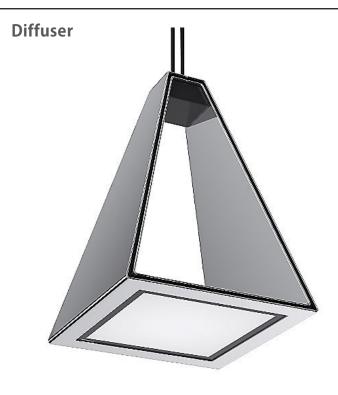

### **Description**

An LED edge-lit panel inside a compact stainless steel form allows the Tria Pendant to deliver superior illumination.