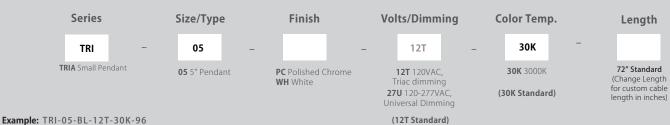

# Tria 5" Small Pendant

Project: Type: Quantity:

Note: SKU#: TRI - 05 - - 12T - 30K -

#### **ORDERING GUIDE**