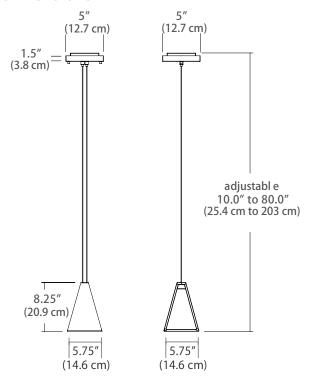

t

Project: Type: Quantity:

Note: SKU#: TRI - 05 - - 12T - 30K -

### **Description**

An LED edge-lit panel inside a compact stainless steel form allows the Tria Pendant to deliver superior illumination.

#### **Features**

- Stamped stainless steel housing
- Includes two thin 72" black insulated suspension cables
- Replaceable light source
- · Driver located in canopy housing
- Damp location rated



## **Specifications**

- Color Rendering Index: 90 CRI
- LED Color Temperature: 3000K
- Fixture Wattage: 7W
- Input Voltage: 120 VAC 50/60Hz
- Delivered Lumens: 321 Lm
- Dimming: TRIAC dimmable
- Fixture weight: 4.1 lb. (1.9 kg)
- For recommended dimmers, see http://blackjacklighting.com

### **Options**

• Optional upgrade: 120-277V input driver with universal dimming

### **Dimensions**





#### **ORDERING GUIDE**