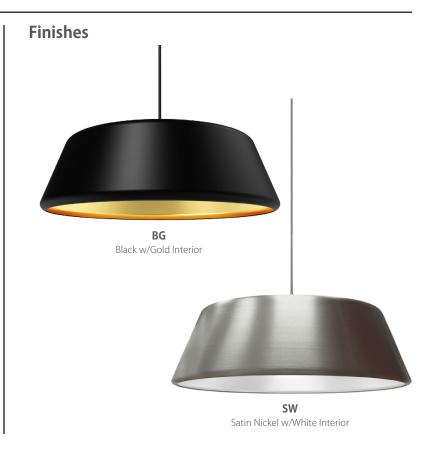

### **Options**

- Available in: BG-Black w/Gold Interior or SW-Satin Nickel w/White Interior